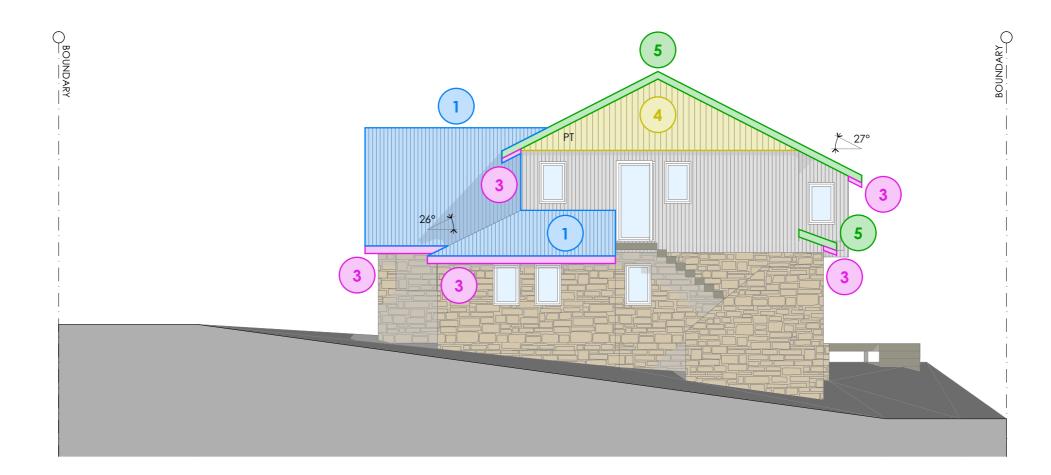

E info@vitaledesign.com.au
w vitaledesign.com.au

design BV drawn RCP

job No. SNOW\_24/1 1:100 @ A3 scale

**NORTH ELEVATION** 

drawing No. issue No. DA06 Α

1 Roof - replace existing roof sheeting with new Custom Orb, Shale Grey 2 Eaves - replace existing eaves with new FC, painted Vivid White 3 Existing timber hardwood rafter tails - painted Vivid White 4 Existing timber 'V' groove gable ends - painted Classic Cream Timber fascias + barge boards - replace existing, painted Classic Cream

# NORTH ELEVATION