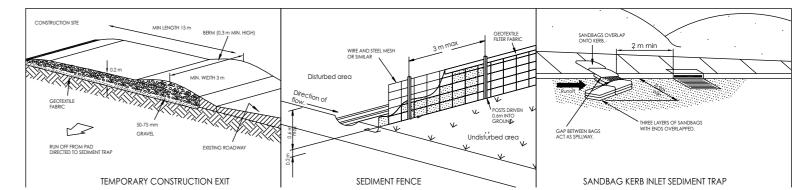

#### SEDIMENT CONTROL NOTES

- 1. ALL EROSION AND SEDIMENTATION CONTROL MEASURES, INCLUDING REVEGETATION AND STORAGE OF SOIL & TOPSOIL, SHALL BE IMPLEMENTED TO THE STANDARDS
- 2. ALL DRAINAGE WORKS SHALL BE CONSTRUCTED AND STABILIZED AS EARLY AS POSSIBLE DURING DEVELOPMENT
- 3. SEDIMENT TRAPS SHALL BE CONSTRUCTED AROUND ALL INLET PITS CONSISTING OF 300 WIDE X 300 DEEP TRENCH.
- 4. ALL SEDIMENT BASINS AND TRAPS SHALL BE CLEANED WHEN THE STRUCTURES ARE A MAXIMUM OF 60% FULL OF SOIL MATERIALS, INCLUDING THE MAINTENANCE PERIOD.
- 5. ALL DISTURBED AREAS SHALL BE REVEGITATED AS SOON AS THE RELEVANT WORKS ARE COMPLETED.
- 6. SOIL AND TOPSOIL STOCKPILES SHALL BE LOCATED AWAY FROM DRAINAGE LINES AND AREA WATER MAY CONCENTRATE.
- 7. FILTER SHALL BE CONSTRUCTED BY STRETCHING A FILTER FABRIC (PROPEX OR APPROVED EQUIVALENT BEWTEEN POST AT 2.0m CENTRES. FABRIC SHALL BE BURIED