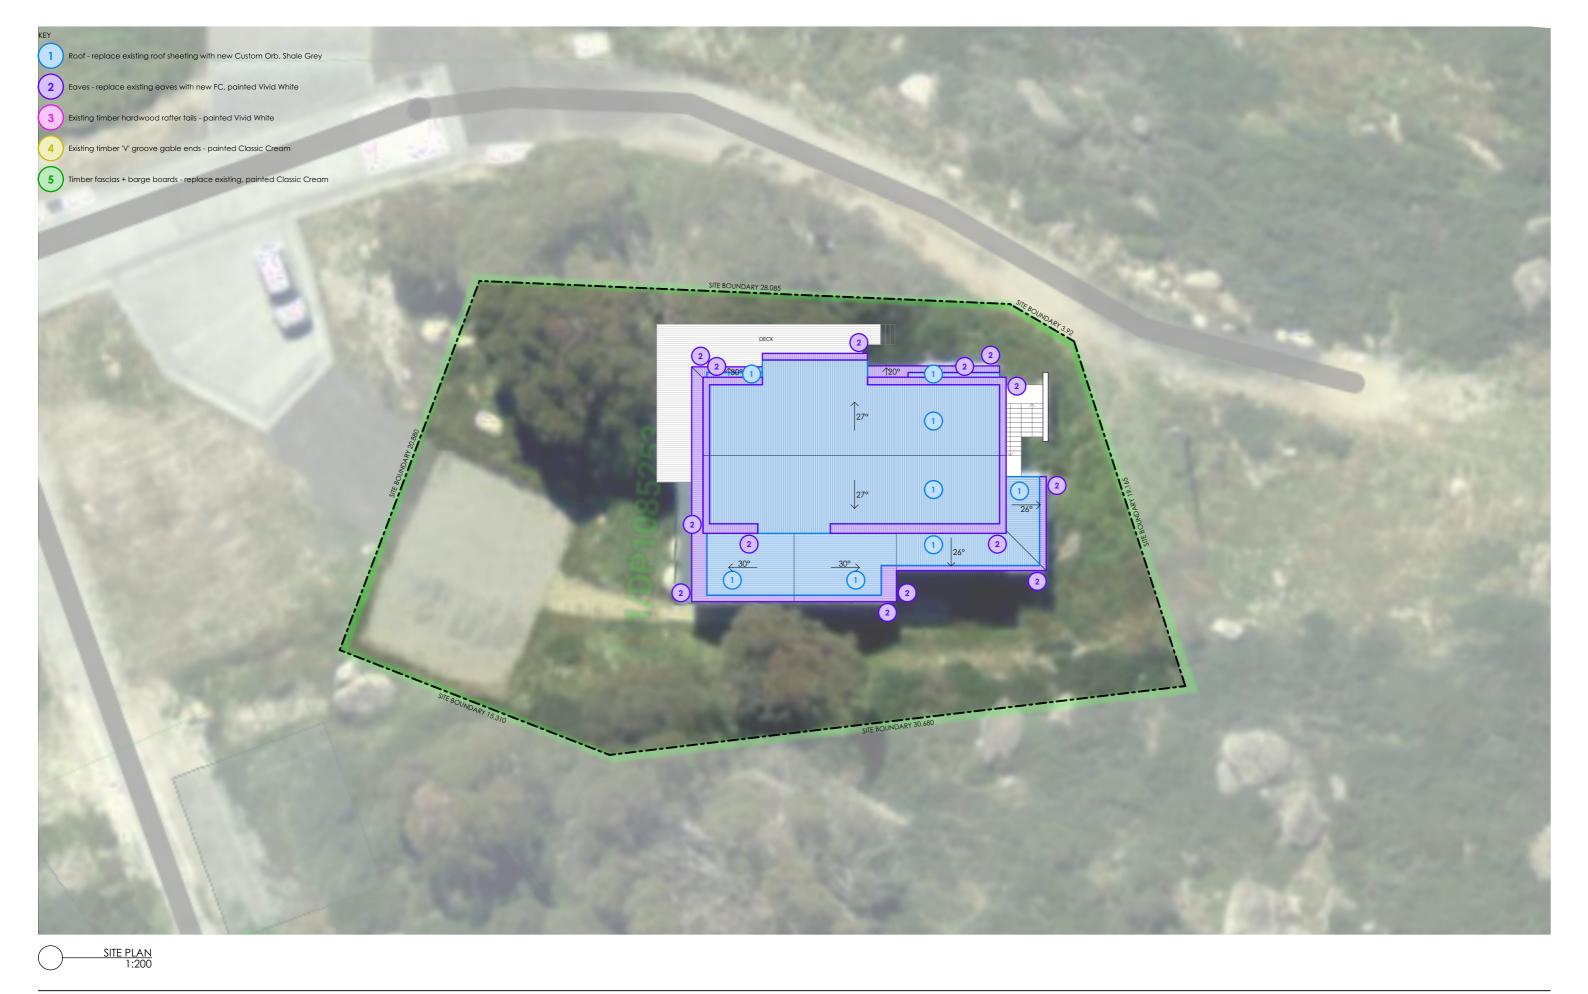

**VITALE** 

VITALE DESIGN

6 / 1 Dune Walk Woolooware Bay NSW 2230

- T +61 2 8539 3282
- E info@vitaledesign.com.au
  w vitaledesign.com.au

north

design BV drawn RCP job No. SNOW\_24/1 scale 1:200 @ A3

title **SITE PLAN** 

drawing No. **DA01** 

issue No. Α

notes Do not scale from this drawing.
Contractors to take and check all
dimensions on site prior to work
commencing. Any discrepancies
to be reported to designer.
Subcontractors to verify all dimensions
on site before making shop drawings
or commencing manufacture.