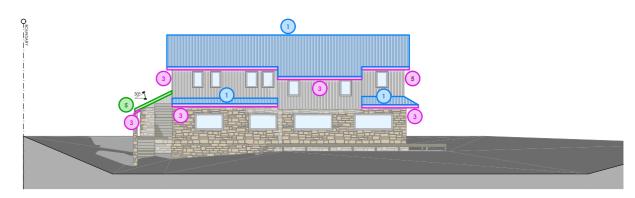

design BV

drawn RCP job No. SNOW\_24/1 1:100 @ A3 scale

**EAST ELEVATION** 

drawing No. issue No. DA07 Α

1 Roof - replace existing roof sheeting with new Custom Orb, Shale Grey

2 Eaves - replace existing eaves with new FC, painted Vivid White

3 Existing timber hardwood rafter tails - painted Vivid White

4 Existing timber 'V' groove gable ends - painted Classic Cream

Timber fascias + barge boards - replace existing, painted Classic Cream

SOUTH ELEVATION 1:100

T +61 2 8539 3282

E info@vitaledesign.com.au
w vitaledesign.com.au

design BV

drawn RCP job No. SNOW\_24/1 1:100 @ A3 scale

**SOUTH ELEVATION** 

drawing No. issue No. DA08 Α

| notes      |
|------------|
| Do not coo |