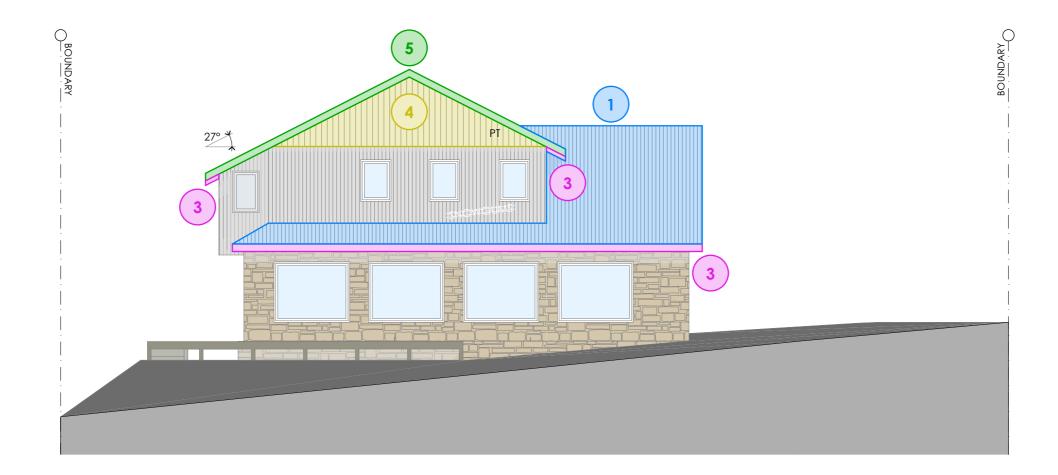

3 Existing timber hardwood rafter tails - painted Vivid White

4 Existing timber 'V' groove gable ends - painted Classic Cream

Timber fascias + barge boards - replace existing, painted Classic Cream

WEST ELEVATION 1:100

# WEST ELEVATION