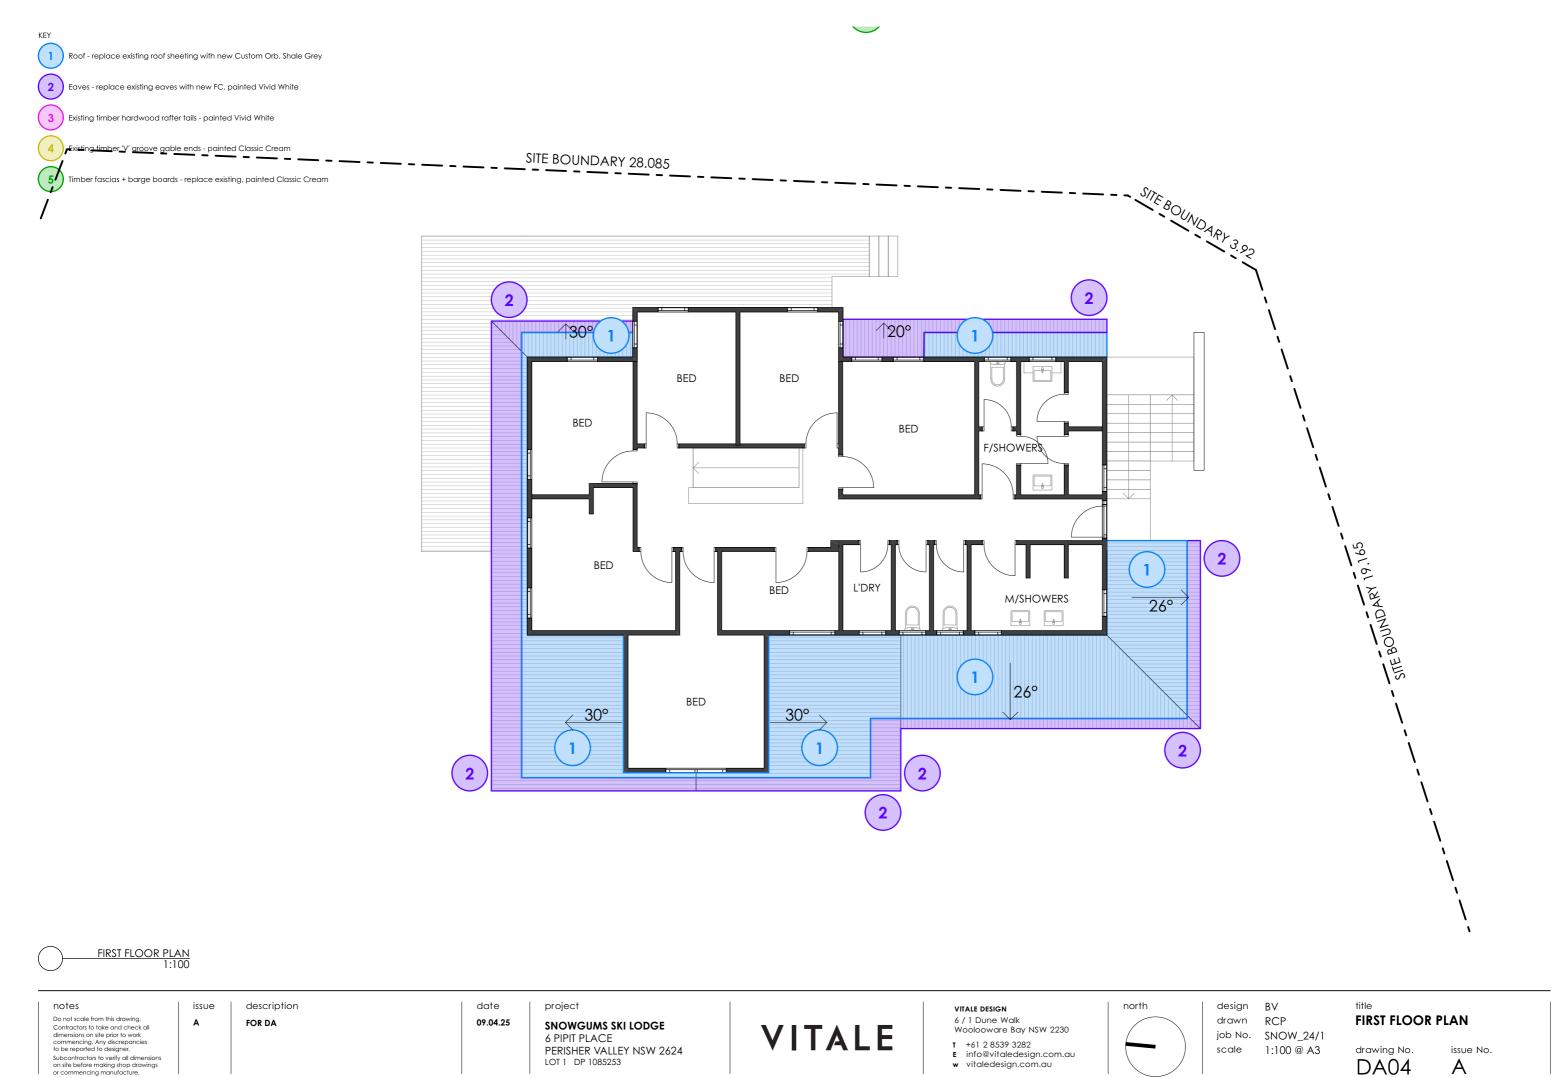

# MATERIAL + COLOUR SCHEDULE

COLOUR Dutux C4 Colorbond® Shale Grey™

Roof - replace existing roof sheeting with new Custom Orb, Shale Grey

Timber fascias + barge boards - replace existing, painted Classic Cream

2 Eaves - replace existing eaves with new FC, painted Vivid White

3 Existing timber hardwood rafter tails - painted Vivid White

4 Existing timber 'V' groove gable ends - painted Classic Cream

Timber fascias + barge boards - replace existing, painted Classic Cream

E info@vitaledesign.com.au
w vitaledesign.com.au

design BV drawn RCP

job No. SNOW\_24/1 1:100 @ A3 scale

**NORTH ELEVATION** 

drawing No. issue No. DA06 Α

1 Roof - replace existing roof sheeting with new Custom Orb, Shale Grey 2 Eaves - replace existing eaves with new FC, painted Vivid White 3 Existing timber hardwood rafter tails - painted Vivid White 4 Existing timber 'V' groove gable ends - painted Classic Cream Timber fascias + barge boards - replace existing, painted Classic Cream