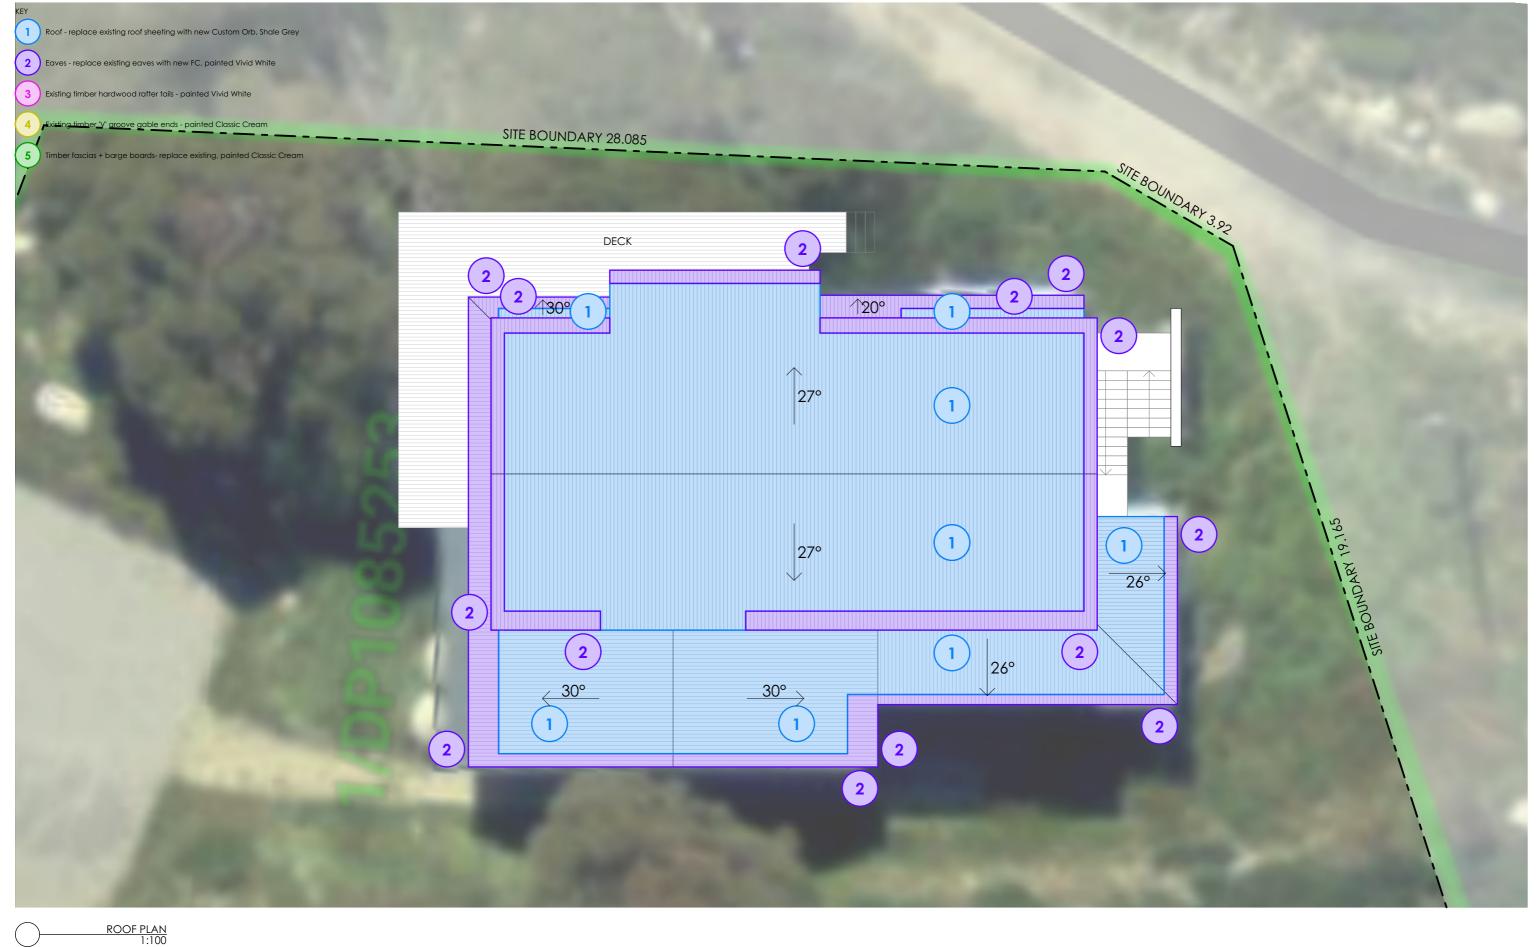

# MATERIAL + COLOUR SCHEDULE

COLOUR Dutux C4 Colorbond® Shale Grey™

Roof - replace existing roof sheeting with new Custom Orb, Shale Grey

Timber fascias + barge boards - replace existing, painted Classic Cream

design BV

drawn RCP job No. SNOW\_24/1 1:100 @ A3 scale

title

**ROOF PLAN** 

drawing No. DA02

issue No. Α

notes

Do not scale from this drawing.
Contractors to take and check all
dimensions on site prior to work
commencing. Any discrepancies
to be reported to designer.
Subcontractors to verify all dimensions
on site before making shop drawings
or commencing manufacture.

T +61 2 8539 3282

E info@vitaledesign.com.au
w vitaledesign.com.au

design BV

drawn RCP job No. SNOW\_24/1 1:100 @ A3 scale

**GROUND FLOOR PLAN** 

issue No.

drawing No. DA03 Α

1 Roof - replace existing roof sheeting with new Custom Orb, Shale Grey 2 Eaves - replace existing eaves with new FC, painted Vivid White

3 Existing timber hardwood rafter tails - painted Vivid White

4 Existing timber 'V' groove gable ends - painted Classic Cream

Timber fascias + barge boards - replace existing, painted Classic Cream

WEST ELEVATION 1:100