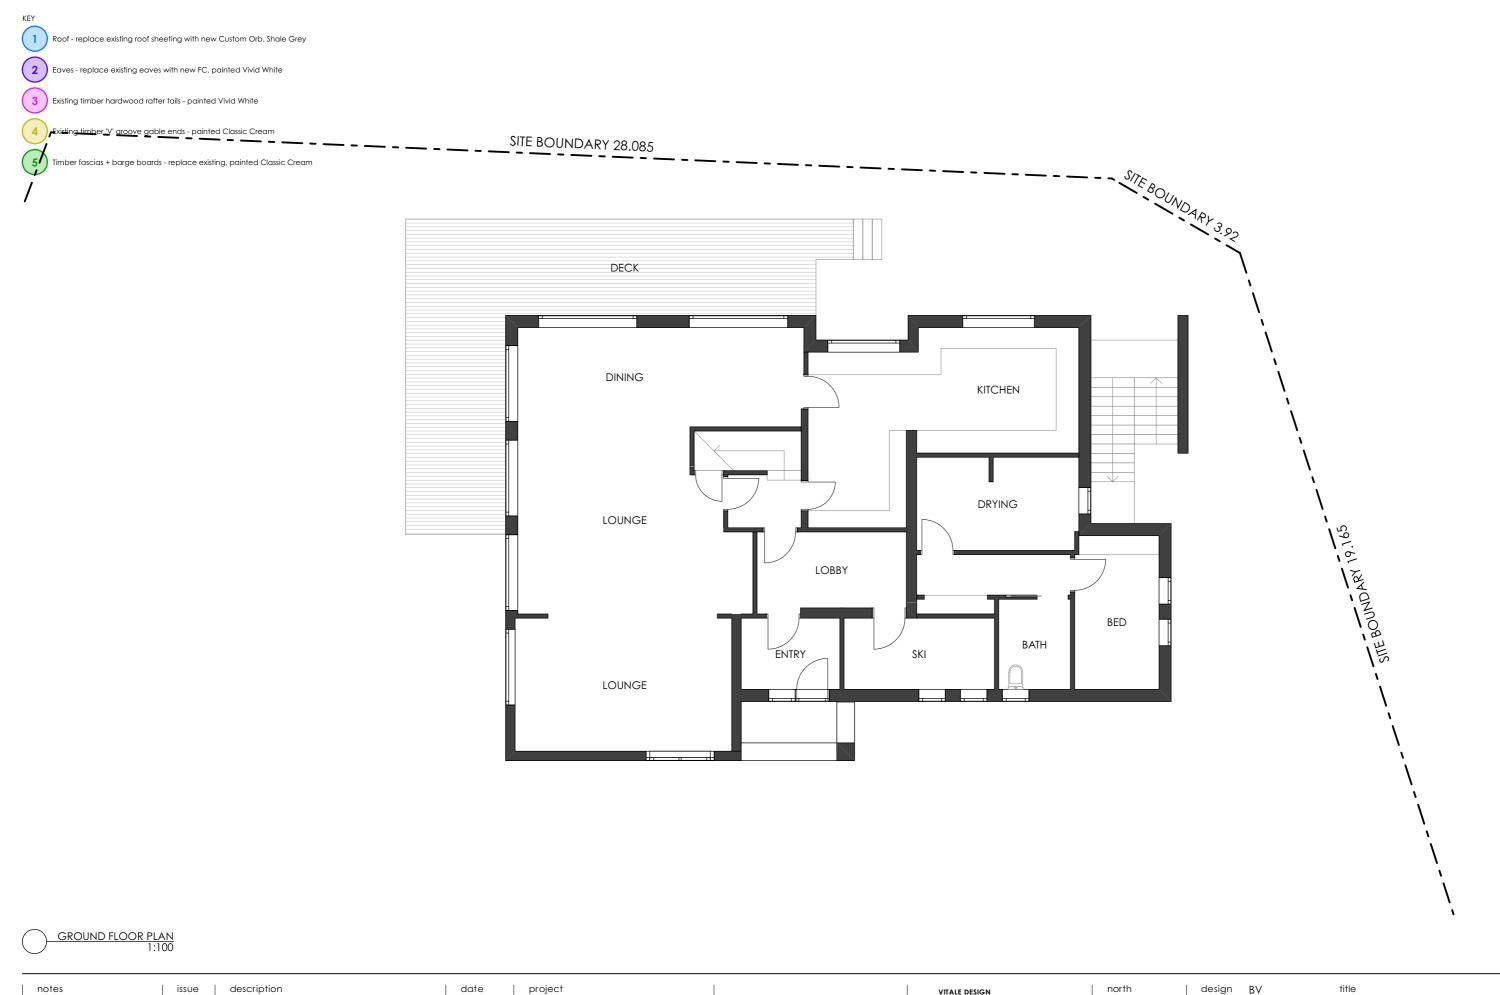

# MATERIAL + COLOUR SCHEDULE

COLOUR Dutux C4 Colorbond® Shale Grey™

Roof - replace existing roof sheeting with new Custom Orb, Shale Grey

Timber fascias + barge boards - replace existing, painted Classic Cream

T +61 2 8539 3282

E info@vitaledesign.com.au
w vitaledesign.com.au

design BV

drawn RCP job No. SNOW\_24/1 1:100 @ A3 scale

**GROUND FLOOR PLAN** 

issue No.

drawing No. DA03 Α

1 Roof - replace existing roof sheeting with new Custom Orb, Shale Grey 2 Eaves - replace existing eaves with new FC, painted Vivid White

3 Existing timber hardwood rafter tails - painted Vivid White

4 Existing timber 'V' groove gable ends - painted Classic Cream

Timber fascias + barge boards - replace existing, painted Classic Cream

WEST ELEVATION 1:100