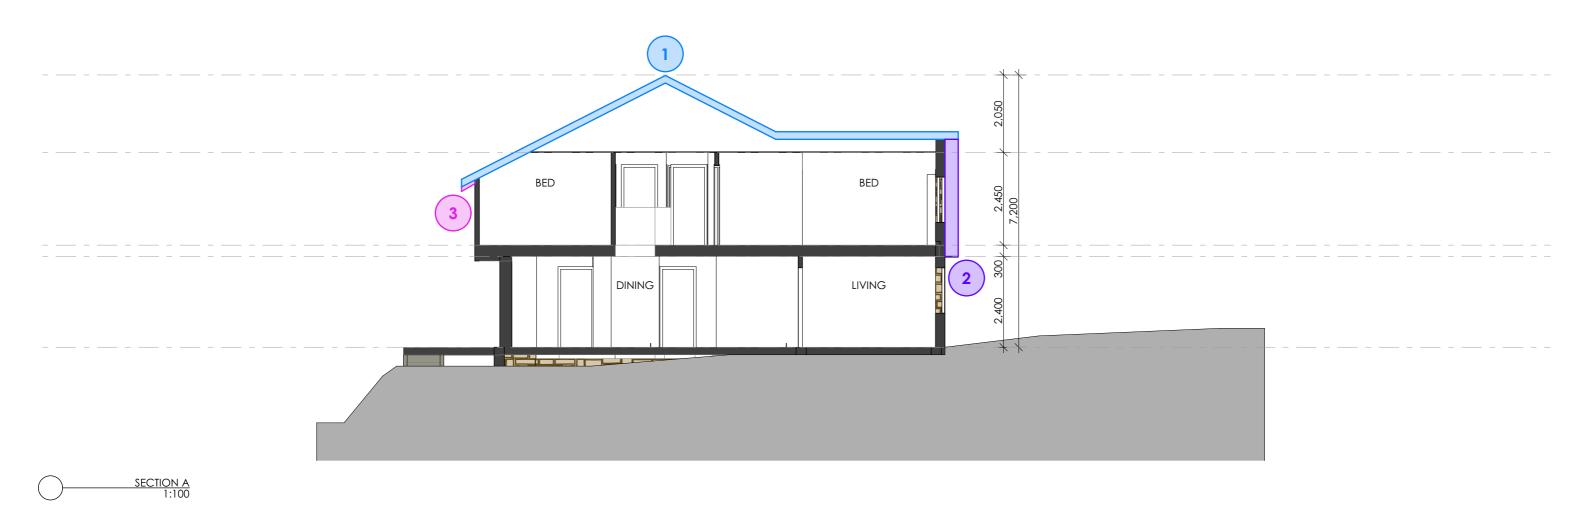

T +61 2 8539 3282

E info@vitaledesign.com.au
w vitaledesign.com.au

design BV

drawn RCP job No. SNOW\_24/1 1:100 @ A3 scale

**GROUND FLOOR PLAN** 

issue No.

drawing No. DA03 Α

1 Roof - replace existing roof sheeting with new Custom Orb, Shale Grey 2 Eaves - replace existing eaves with new FC, painted Vivid White

3 Existing timber hardwood rafter tails - painted Vivid White

4 Existing timber 'V' groove gable ends - painted Classic Cream

Timber fascias + barge boards - replace existing, painted Classic Cream

WEST ELEVATION 1:100

6 / 1 Dune Walk Woolooware Bay NSW 2230

T +61 2 8539 3282

E info@vitaledesign.com.au
w vitaledesign.com.au

design BV drawn RCP

job No. SNOW\_24/1 scale 1:100 @ A3

title **SECTION A** 

drawing No. issue No. DA09 Α