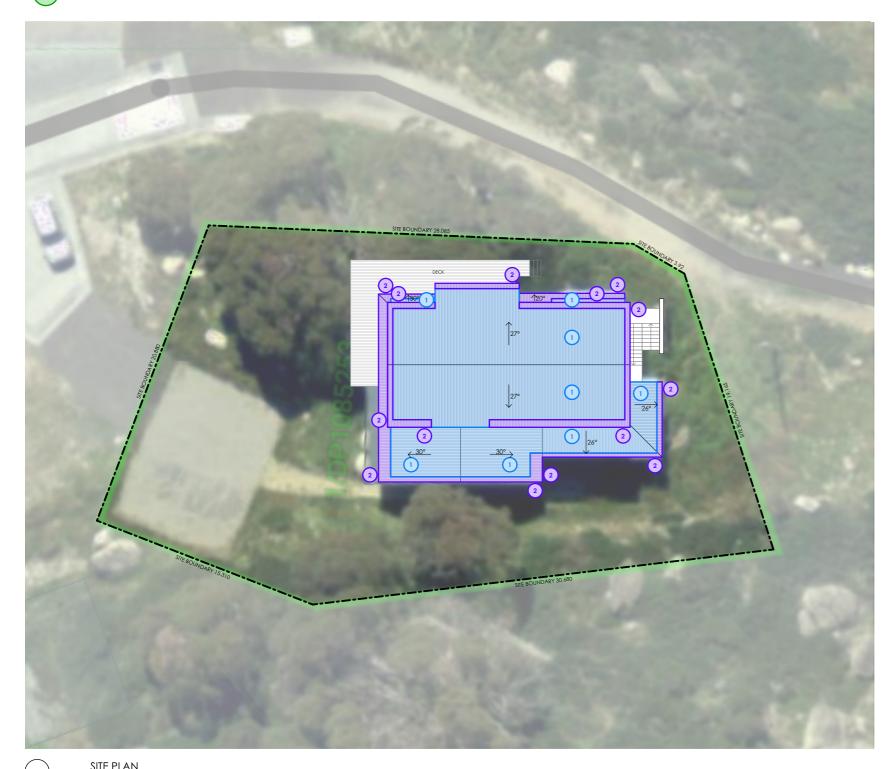

**VITALE** 

VITALE DESIGN

6 / 1 Dune Walk Woolooware Bay NSW 2230

- T +61 2 8539 3282
- E info@vitaledesign.com.au
  w vitaledesign.com.au

north

design BV drawn RCP job No. SNOW\_24/1 scale 1:200 @ A3

title **SITE PLAN** 

drawing No. **DA01** 

issue No. Α

notes Do not scale from this drawing.
Contractors to take and check all
dimensions on site prior to work
commencing. Any discrepancies
to be reported to designer.
Subcontractors to verify all dimensions
on site before making shop drawings
or commencing manufacture.