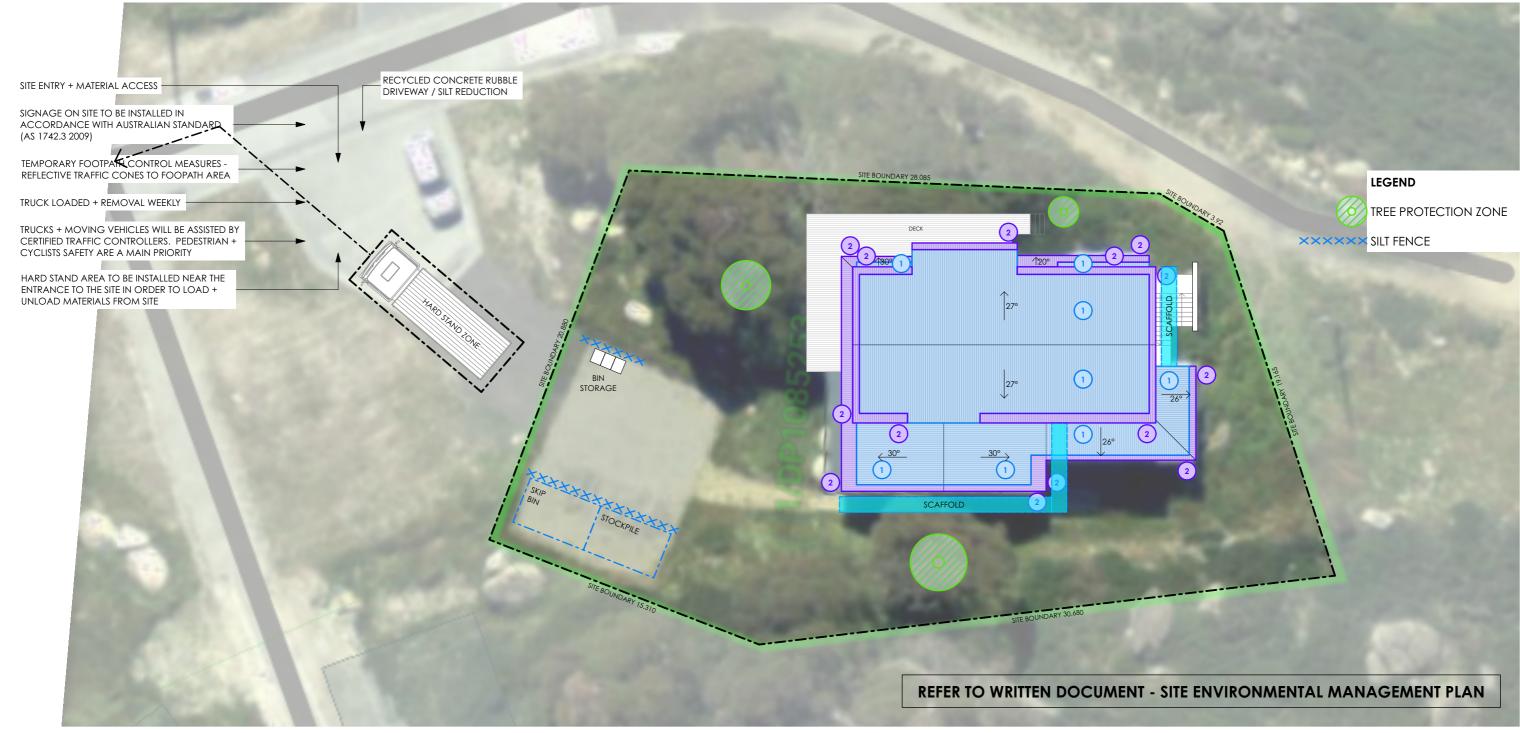

T +61 2 8539 3282

E info@vitaledesign.com.au w vitaledesian.com.au

design BV drawn RCP

job No. SNOW\_24/1 scale 1:200 @ A3

SITE ENVIRONMENTAL **MANAGEMENT PLAN** 

drawing No. issue No. DA10 Α

KEY

Roof - replace existing roof sheeting with new Custom Orb, Shale Grey