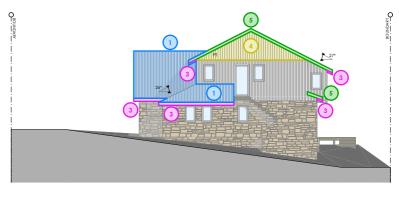

T +61 2 8539 3282

E info@vitaledesign.com.au
w vitaledesign.com.au

design BV

drawn RCP job No. SNOW\_24/1 1:100 @ A3 scale

**GROUND FLOOR PLAN** 

issue No.

drawing No. DA03 Α

1 Roof - replace existing roof sheeting with new Custom Orb, Shale Grey 2 Eaves - replace existing eaves with new FC, painted Vivid White

3 Existing timber hardwood rafter tails - painted Vivid White

4 Existing timber 'V' groove gable ends - painted Classic Cream

Timber fascias + barge boards - replace existing, painted Classic Cream

WEST ELEVATION 1:100

E info@vitaledesign.com.au
w vitaledesign.com.au

design BV

drawn RCP job No. SNOW\_24/1 scale 1:100 @ A3

**WEST ELEVATION** 

drawing No. DA05

issue No. Α

1 Roof - replace existing roof sheeting with new Custom Orb, Shale Grey

2 Eaves - replace existing eaves with new FC, painted Vivid White

3 Existing timber hardwood rafter tails - painted Vivid White

4 Existing timber 'V' groove gable ends - painted Classic Cream

Timber fascias + barge boards - replace existing, painted Classic Cream

E info@vitaledesign.com.au
w vitaledesign.com.au

design BV drawn RCP

job No. SNOW\_24/1 1:100 @ A3 scale

**NORTH ELEVATION** 

drawing No. issue No. DA06 Α

1 Roof - replace existing roof sheeting with new Custom Orb, Shale Grey 2 Eaves - replace existing eaves with new FC, painted Vivid White 3 Existing timber hardwood rafter tails - painted Vivid White 4 Existing timber 'V' groove gable ends - painted Classic Cream Timber fascias + barge boards - replace existing, painted Classic Cream

design BV

drawn RCP job No. SNOW\_24/1 1:100 @ A3 scale

**EAST ELEVATION** 

drawing No. issue No. DA07 Α

1 Roof - replace existing roof sheeting with new Custom Orb, Shale Grey

2 Eaves - replace existing eaves with new FC, painted Vivid White

3 Existing timber hardwood rafter tails - painted Vivid White

4 Existing timber 'V' groove gable ends - painted Classic Cream

Timber fascias + barge boards - replace existing, painted Classic Cream

SOUTH ELEVATION 1:100

2 Eaves - replace existing eaves with new FC, painted Vivid White

3 Existing timber hardwood rafter tails - painted Vivid White

4 Existing timber 'V' groove gable ends - painted Classic Cream

5 Timber fascias + barge boards - replace existing, painted Classic Cream