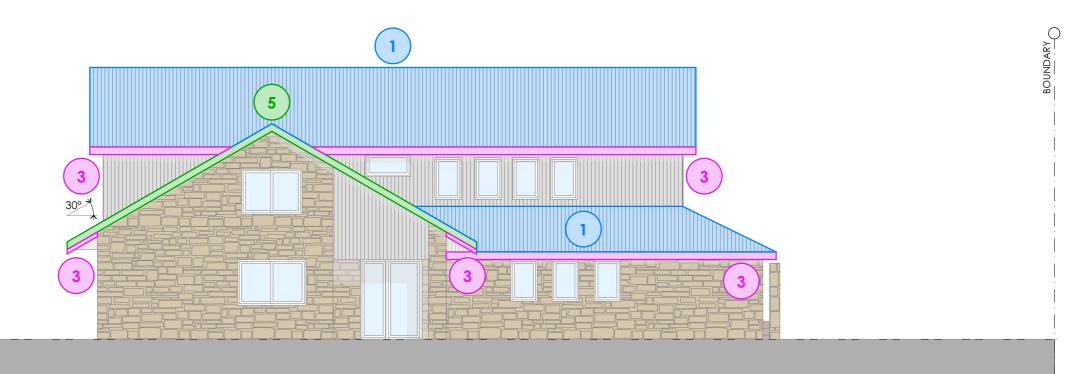

3 Existing timber hardwood rafter tails - painted Vivid White

4 Existing timber 'V' groove gable ends - painted Classic Cream

Timber fascias + barge boards - replace existing, painted Classic Cream

WEST ELEVATION 1:100

E info@vitaledesign.com.au
w vitaledesign.com.au

design BV

drawn RCP job No. SNOW\_24/1 scale 1:100 @ A3

**WEST ELEVATION** 

drawing No. DA05

issue No. Α

1 Roof - replace existing roof sheeting with new Custom Orb, Shale Grey

2 Eaves - replace existing eaves with new FC, painted Vivid White

3 Existing timber hardwood rafter tails - painted Vivid White

4 Existing timber 'V' groove gable ends - painted Classic Cream

Timber fascias + barge boards - replace existing, painted Classic Cream