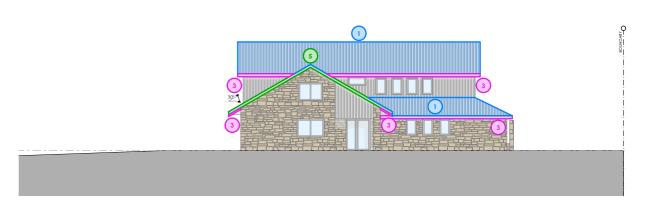

T +61 2 8539 3282

E info@vitaledesign.com.au
w vitaledesign.com.au

design BV

drawn RCP job No. SNOW\_24/1 1:100 @ A3 scale

**GROUND FLOOR PLAN** 

issue No.

drawing No. DA03 Α

1 Roof - replace existing roof sheeting with new Custom Orb, Shale Grey 2 Eaves - replace existing eaves with new FC, painted Vivid White

3 Existing timber hardwood rafter tails - painted Vivid White

4 Existing timber 'V' groove gable ends - painted Classic Cream

Timber fascias + barge boards - replace existing, painted Classic Cream

WEST ELEVATION 1:100

E info@vitaledesign.com.au
w vitaledesign.com.au

design BV

drawn RCP job No. SNOW\_24/1 scale 1:100 @ A3

**WEST ELEVATION** 

drawing No. DA05

issue No. Α

1 Roof - replace existing roof sheeting with new Custom Orb, Shale Grey

2 Eaves - replace existing eaves with new FC, painted Vivid White

3 Existing timber hardwood rafter tails - painted Vivid White

4 Existing timber 'V' groove gable ends - painted Classic Cream

Timber fascias + barge boards - replace existing, painted Classic Cream