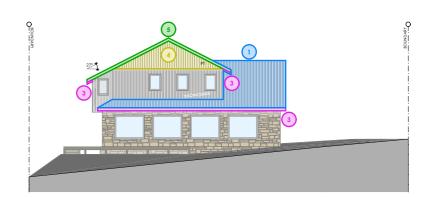

NORTH ELEVATION 1:100

notes

Do not scale from this drawing.
Contractors to take and check all
dimensions on site prior to work
commencing. Any discrepancies
to be reported to designer.
Subcontractors to verify all dimensions
on site before making shop drawings
or commencing manufacture.

E info@vitaledesign.com.au
w vitaledesign.com.au

design BV drawn RCP

job No. SNOW\_24/1 1:100 @ A3 scale

**NORTH ELEVATION** 

drawing No. issue No. DA06 Α

1 Roof - replace existing roof sheeting with new Custom Orb, Shale Grey 2 Eaves - replace existing eaves with new FC, painted Vivid White 3 Existing timber hardwood rafter tails - painted Vivid White 4 Existing timber 'V' groove gable ends - painted Classic Cream Timber fascias + barge boards - replace existing, painted Classic Cream