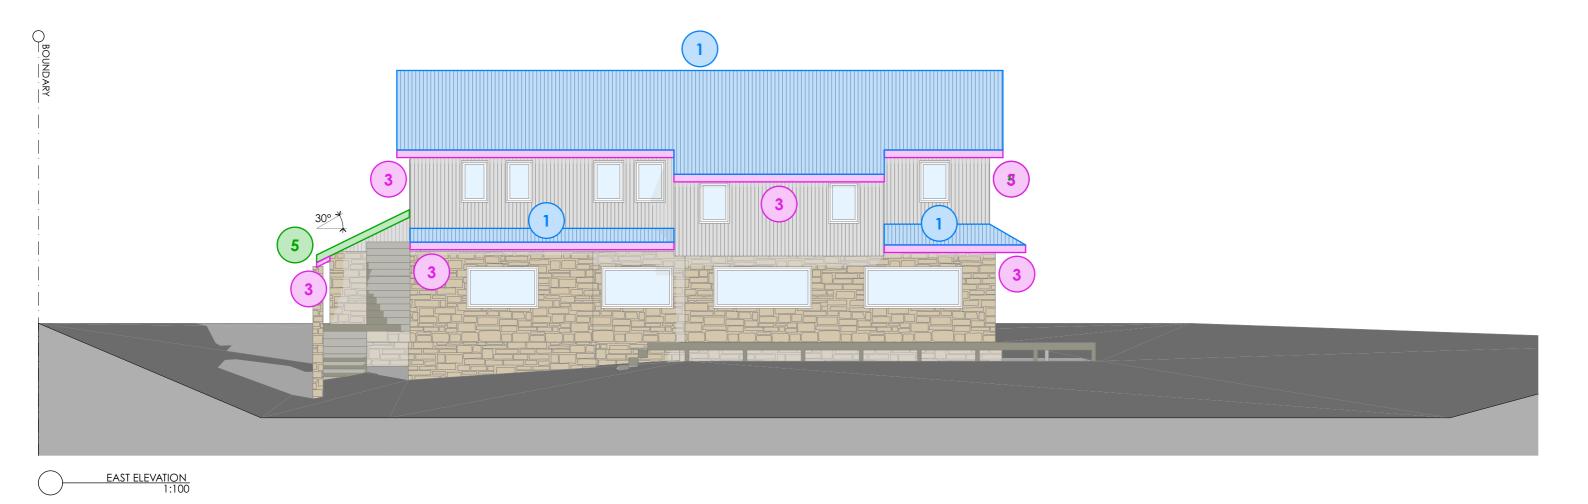

design BV

drawn RCP job No. SNOW\_24/1 1:100 @ A3 scale

**EAST ELEVATION** 

drawing No. issue No. DA07 Α

1 Roof - replace existing roof sheeting with new Custom Orb, Shale Grey

2 Eaves - replace existing eaves with new FC, painted Vivid White

3 Existing timber hardwood rafter tails - painted Vivid White

4 Existing timber 'V' groove gable ends - painted Classic Cream

Timber fascias + barge boards - replace existing, painted Classic Cream

SOUTH ELEVATION 1:100

# EAST ELEVATION

SOUTH ELEVATION

Notes

Do not scale from this drawing.

Contractors to take and check all dimensions on site prior to work commencing. Any discrepancies to be reported to designer.

Subcontractors to verify all dimensions on site before making shop drawings or commencing manufacture.